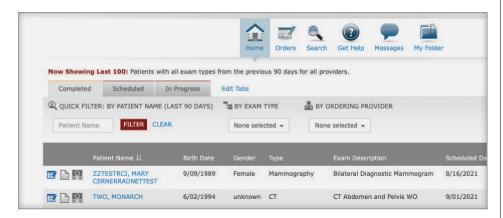

# Quickly see completed exams from the previous 90 days.

## Filter worklists in ways that make sense to you.

Ordered

pending.

**Order Status** 

Pending

See orders by status—ordered or

Edit Tabs

#### **Exam Status**

See exams by status—completed, scheduled, or in progress.

| FILTER BY PATIE | NT NAME      |
|-----------------|--------------|
| Patient Name    | FILTER CLEAR |

#### Filter by Patient Name

BY EXAM TYPE

Enter the first or last name to receive a quick-pick list of matching results.

### None selected -Filter by Exam Type

Click to filter exams by modality type.

AZDRGConnect.com

© 2021. RadNet, Inc. All Rights Reserved. November 2021