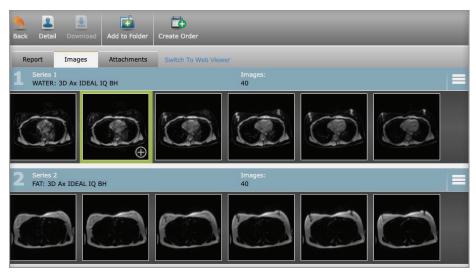

# The Images tab shows all images acquired during the patient's exam, organized in series.

in the future.

## Three Image Viewer Options

#### 1. Quick Viewer

Click the lower-right corner of the thumbnail, indicated by a green highlight, to view a large, static display of the selected image.