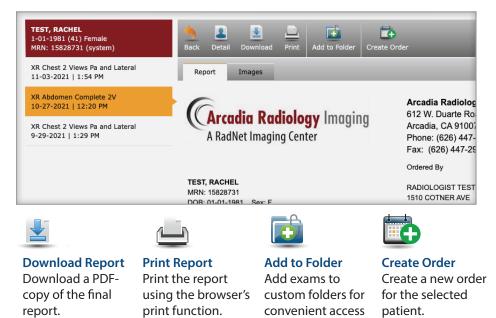

## View patient's exam history—providing access to reports and images.

Add exams to custom folders for convenient access in the future. Name your folders in ways that make sense to you to help you organize an exam archive.