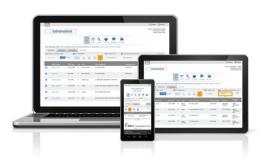

## Use Connect from any device.

Use Connect from your computer, tablet, and phone—at the office or anywhere else. Connect's interface transforms to be easy to use at any size.

Search for your patients, or patients belonging to other providers in your practice. See your patient's entire exam history to access the reports and images you want.